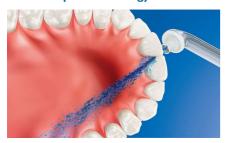

# Highlights

Up to 99.9% plaque removal

AirFloss Pro/Ultra removes up to 99.9% of plaque from treated areas.\*\*\*

#### Micro-droplet technology

Our clinically-proven results are possible from our unique technology that combines air and mouthwash or water to powerfully yet gently clean between teeth and along the gumline.

#### Cleaning performance

- Performance: Removes up to 99.9% plaque\*\*
- Health benefits: Cleans entire mouth in 60 sec, Improve gum health in 2 weeks\*
- · Clinically proven results: As effective as floss, for gum health improvement, for reducing gum bleeding, for plaque reduction
- Customizable settings: Auto-burst or manual burst, Single/double/triple burst\*\*\*
- For best results: Change nozzle every 6 months