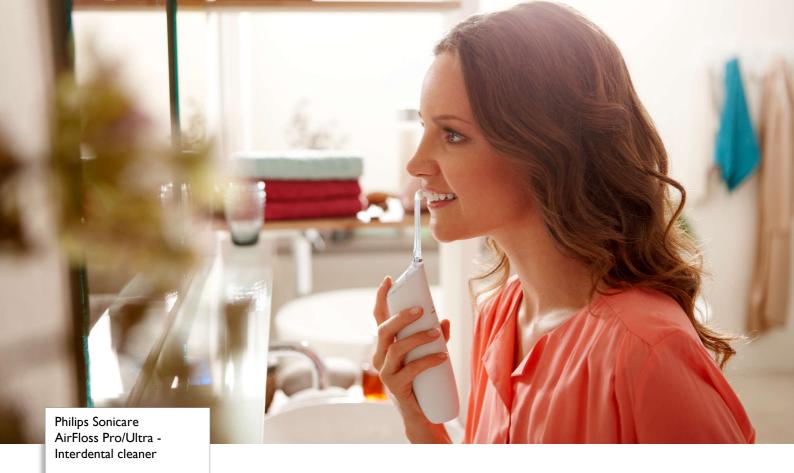

# Designed for inconsistent flossers

For those who don't floss consistently, AirFloss Pro/Ultra\*\*\*\* is the easiest way to effectively clean between teeth. AirFloss Pro/Ultra can be used with mouthwash or water and is clinically proven as effective as floss for gum health.\*\*

# The easiest way to effectively clean between teeth

- An easy way to start a healthy habit
- Total daily confidence of a fresh and clean mouth
- Takes just 60 seconds: Point, Press, Clean!

# Cleans in just 60 seconds

With the AirFloss Pro/Ultra, cleaning your entire mouth takes less than 60 seconds a day. Simply select your burst frequency (single, double or triple), and hold down the activation button for continuous automatic bursts or press and release for manual burst mode.

Fresh & clean with mouthwash

Fill the reservoir on the handle with either mouthwash or water, then point and press. Use with mouthwash for the ultimate fresh experience and anti-microbial benefits.