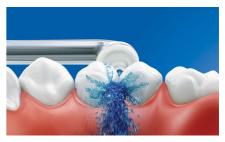

#### Micro-droplet technology

Our clinically-proven results are possible from our unique technology that combines air and mouthwash or water to powerfully yet gently clean between teeth and along the gumline.

# High performance nozzle

The new AirFloss Pro/Ultra high performance nozzle amplifies the power of our air and micro-droplet technology to be more effective and efficient than ever.