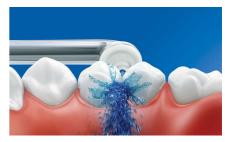

#### Up to 99.9% plaque removal

AirFloss Pro/Ultra removes up to 99.9% of plaque from treated areas.\*\*\*

#### Micro-droplet technology

Our clinically proven results are possible thanks to our unique technology, which combines air and mouthwash or water to powerfully yet gently clean between teeth and along the gumline.