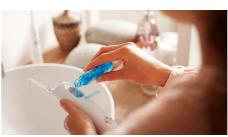

#### Fresh and clean with mouthwash

Fill the reservoir on the handle with either mouthwash or water, and then point and press. Use with mouthwash for the ultimate fresh experience and anti-microbial benefits.