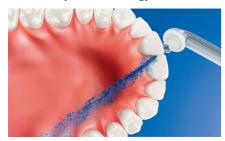

#### Micro-droplet technology

Our clinically proven results are possible thanks to our unique technology, which combines air and mouthwash or water to powerfully yet gently clean between teeth and along the gumline.

#### Fresh and clean with mouthwash

Fill the reservoir on the handle with either mouthwash or water, and then point and press. Use with mouthwash for the ultimate fresh experience and anti-microbial benefits.