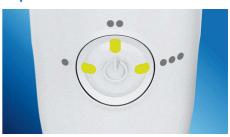

#### Cleans in just 60 seconds

With the AirFloss Pro/Ultra, cleaning your entire mouth takes less than 60 seconds a day. Simply select your burst frequency (single, double or triple) and hold down the activation button for continuous automatic bursts or press and release for manual burst mode.

#### **Triple-burst customisation**

AirFloss Pro/Ultra's powerful spray can be customised to your liking, with single, double or triple bursts for each press of the activation button.

#### Ease of use

- Handle: Slim ergonomic design
- Battery indicator: Handle LEDs show charge level
- · Nozzle attachment: Easily snaps on and off
- Battery Life: 1-3 weeks\*\*\*\*