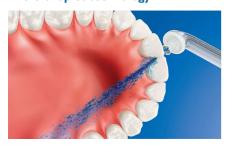

# Highlights

Up to 99.9% plaque removal

AirFloss Pro/Ultra removes up to 99.9% of plaque from treated areas.\*\*\*\*

### Micro-droplet technology

Our clinically proven results are possible thanks to our unique technology, which combines air and mouthwash or water to powerfully yet gently clean between teeth and along the gumline.

#### **High-performance nozzle**

The new AirFloss Pro/Ultra high-performance nozzle amplifies the power of our air and micro-droplet technology to be more effective and efficient than ever.