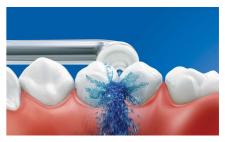

# Highlights

Up to 99.9% plaque removal

AirFloss Pro/Ultra removes up to 99.9% of plaque from treated areas.\*\*\*\*

### Micro-droplet technology

Our clinically proven results are possible thanks to our unique technology, which combines air and mouthwash or water to powerfully yet gently clean between teeth and along the gumline.

#### Better gum health

Philips Sonicare AirFloss Pro/Ultra nozzle is clinically proven to improve gum health as much as floss.\*\* Helps improve gum health in as little as two weeks.