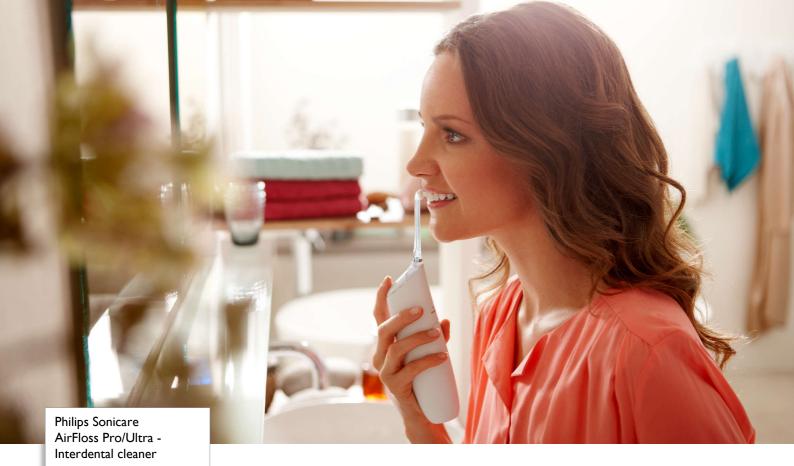

### Designed for inconsistent flossers

For those who don't floss consistently, AirFloss Pro/Ultra\*\*\* is the easiest way to effectively clean between teeth. AirFloss Pro/Ultra can be used with mouthwash or water and is clinically proven to be as effective as floss for gum health.\*\*

#### The easiest way to effectively clean between teeth

- Takes just 60 seconds: Point, Press, Clean!
- · An easy way to start a healthy habit
- · Always ready to use
- · Fresh and clean with mouthwash

#### Cleans in just 60 seconds

With the AirFloss Pro/Ultra, cleaning your entire mouth takes less than 60 seconds a day. Simply select your burst frequency (single, double or triple) and hold down the activation button for continuous automatic bursts or press and release for manual burst mode.