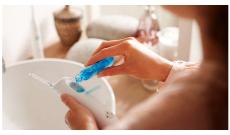

### Fresh and clean with mouthwash

Fill the reservoir on the handle with either mouthwash or water, and then point and press. Use with mouthwash for the ultimate fresh experience and anti-microbial benefits.