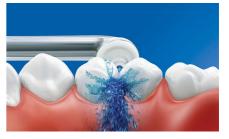

### Up to 99.9% plaque removal

AirFloss Pro/Ultra removes up to 99.9% of plaque from treated areas.\*\*\*

#### **Micro-droplet technology**

Our clinically proven results are possible thanks to our unique technology, which combines air and mouthwash or water to powerfully yet gently clean between teeth and along the gumline.

#### **Helps prevent cavities**

By gently bursting away plaque that brushing missed, Philips Sonicare AirFloss Pro/Ultra helps prevent cavities from forming in the spaces between your teeth.