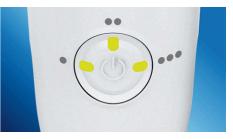

#### **Cleans in just 60 seconds**

With the AirFloss Pro/Ultra, cleaning your entire mouth takes less than 60 seconds a day. Simply select your burst frequency (single, double or triple) and hold down the activation button for continuous automatic bursts or press and release for manual burst mode.

#### **Triple-burst customisation**

AirFloss Pro/Ultra's powerful spray can be customised to your liking, with single, double or triple bursts for each press of the activation button.

#### Ease of use

- Handle: Slim ergonomic design
- Battery indicator: Handle LEDs show charge level
- · Nozzle attachment: Easily snaps on and off
- Battery Life: 1-3 weeks\*\*\*\*