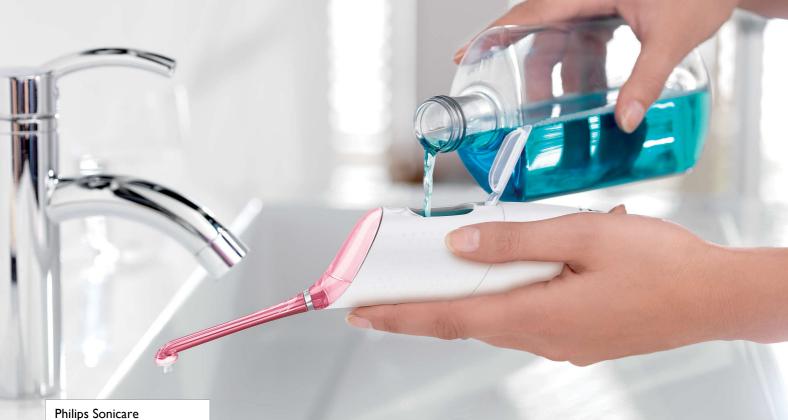

### Fresh and clean with mouthwash

Fill the reservoir on the handle with either mouthwash or water, and then point and press. Use with mouthwash for the ultimate fresh experience and anti-microbial benefits.

#### **Items included**

- Charger: 1
- Mouthwash: 250 ml Listerine
- AirFloss Pro/Ultra handle: 1
- AirFloss Pro/Ultra nozzle: 1