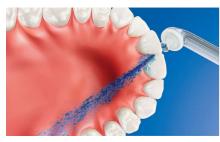

### Up to 99.9% plaque removal

AirFloss Pro/Ultra removes up to 99.9% of plaque from treated areas.\*\*\*

#### **Micro-droplet technology**

Our clinically proven results are possible thanks to our unique technology, which combines air and mouthwash or water to powerfully yet gently clean between teeth and along the gumline.