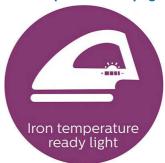

#### **Full control**

• Iron temperature-ready light

#### Iron temperature-ready light

Indicator light goes off when the required ironing temperature has been reached.

**Cord winder**The cord can be wrapped around the heelrest, so that the appliance is easy to store.