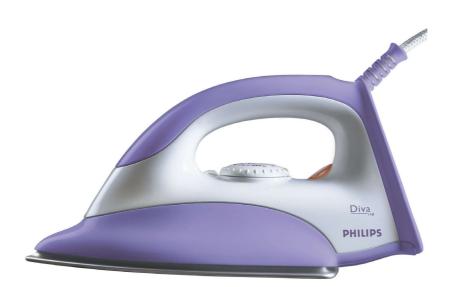

Philips Dry iron

GC148

### Lightweight, quality iron

This high quality lightweight iron is designed to iron your clothes in a simple and effective way.

#### Easy gliding on all fabrics

• Ceralon soleplate for better gliding on all fabrics

#### Reaches into tricky areas

• Button groove speeds up ironing along buttons and seams

#### **Full control**

• Iron temperature-ready light

### Easy setup and storage

• Cord winder to conveniently store the main cord