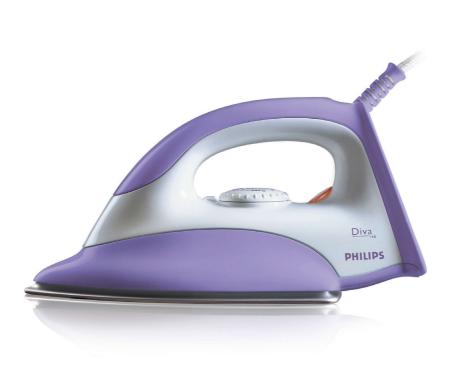

### Lightweight, quality iron

This high quality lightweight Philips iron is designed to iron your clothes in a simple and effective way.

### Easy gliding on all fabrics

- Ceralon soleplate for better gliding on all fabrics
- **Reaches into tricky areas**
- Button groove speeds up ironing along buttons and seams

#### Full control

• Iron temperature-ready light

#### Easy setup and storage

• Cord winder to conveniently store the main cord