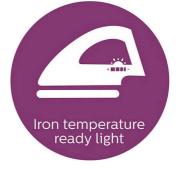

#### Full control

• Iron temperature-ready light

#### Iron temperature-ready light

Indicator light goes off when the required ironing temperature has been reached.

**Cord winder** The cord can be wrapped around the heelrest, so that the appliance is easy to store.