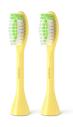

2-pack brush heads

Philips One by Sonicare

BH1022/02

### Philips One by Sonicare

2-pack brush heads

#### A color for every style

From Miami to Midnight, Mango to Mint, choose the color to match your style. You can mix and match the brush head with the handle and create your own color combination.

#### **Items included**

Brush heads: 2 Philips One brush heads

© 2025 Koninklijke Philips N.V. All Rights reserved.

Specifications are subject to change without notice. Trademarks are the property of Koninklijke Philips N.V. or