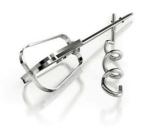

## Design specifications • Material housing: ABS

- · Color(s): White
- Material beaters/dough hooks: Stainless steel

#### **Accessories included**

- Stainless steel dough hooks
- Stainless steel strip beaters

### Stainless steel strip beaters

Stainless steel strip beaters and dough hooks included.