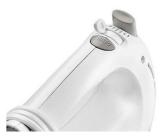

### Easy storage

· Cord clip to wrap and store tidily

#### **General specifications**

- Speed setting: 5 speeds and Turbo
- Cord storage clip

#### **Cord clip**

Clip to wrap and store cord after use

© 2023 Koninklijke Philips N.V. All Rights reserved.

Version: 1.1.1

Specifications are subject to change without notice. Trademarks are the property of Koninklijke Philips N.V. or their respective owners.