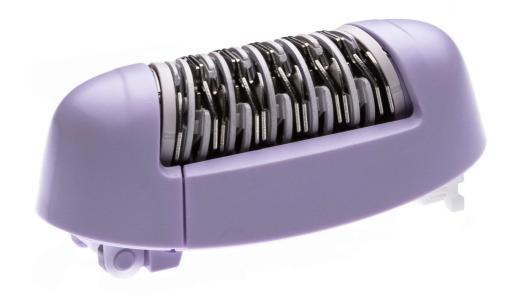

### To replace your current epilation head

For continuous epilation

#### **Ease of using Philips spare parts**

• Easily renew your product with original Philips parts

#### Easy replacement of product parts

From time to time your product needs a facelift, and with Philips consumer replacement parts to renew your product, it's never been so easy! All this with guaranteed Philips quality.