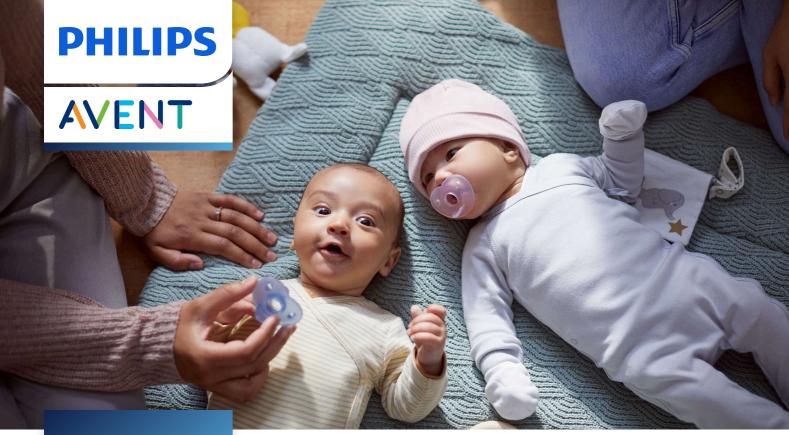

# Comfortably fits the natural curves of your baby's face

### Flexible medical grade silicone

Philips Avent Soothie is designed around the natural contours of your baby's face. Its curved, heart-shaped shield won't bump into their tiny nose. Made from medical grade silicone, Soothie is distributed in hospitals across Europe\*

#### **Fingerheld solution**

• Unique design helps you bond with your baby

Soothie SCF099/20