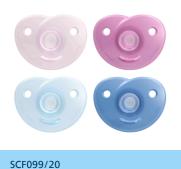

### Soothie

### Soothie

One-piece silicone design

0-6m

BPA-Free

2 pack

#### **Fingerheld solution**

• Unique design helps you bond with your baby

Soothie SCF099/20

## Specifications

What is included

Soothie soother: 2 pcs

© 2025 Koninklijke Philips N.V. All Rights reserved.

Specifications are subject to change without notice. Trademarks are the property of Koninklijke Philips N.V. or their respective owners.