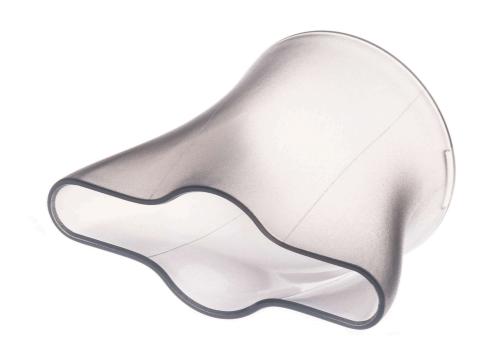

# Replacement nozzle for hairdryers

Check for compatibility below

The hairdryer nozzle helps hot air flow as you dry hair, reducing frizz and increasing volume.

#### **Ease of using Philips spare parts**

• Easily renew your product with original Philips parts

Drying nozzle

Highlights