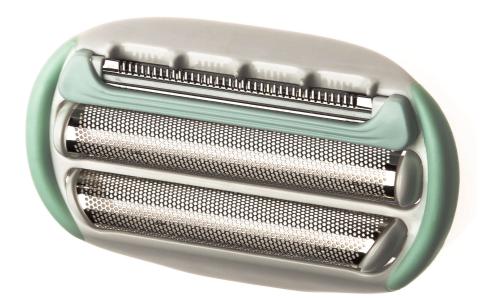

Shaving foil

# Replacement shaving head foil

### Check for compatibility below

This shaving foil is the protective barrier between your skin and the shaver's cutting elements. For close, safe shaving and soft, smooth skin.