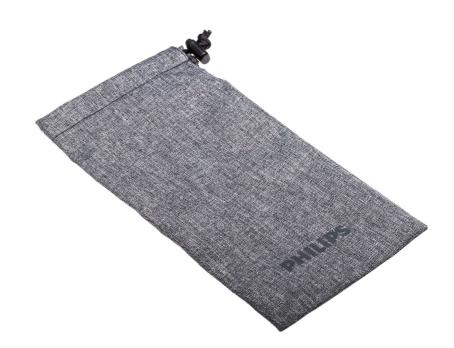

# Soft pouch for shaver storage

Check for compatibility below

Use the pouch to keep your shaver clean, protected and organised at home or while travelling.