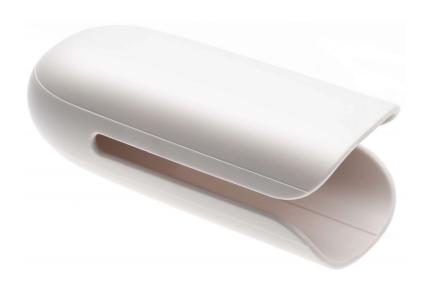

## To lock the plates of your Prestige straightener

## Find matching products on the specifications tab

To lock the plates of your Prestige straightener in order to keep it safe and dry, free of dust

Ease of using Philips spare parts

Easily renew your product with original Philips parts