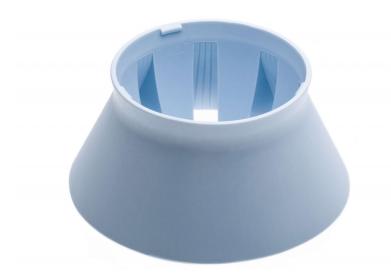

Philips Hair Care Drying nozzle

Baby blue

CP1703/01

### Check for compatibility below

The hairdryer nozzle helps hot air flow as you dry hair, reducing frizz and increasing volume.

#### Replaceable Part

• Fits Product type: BHD315, BHD360