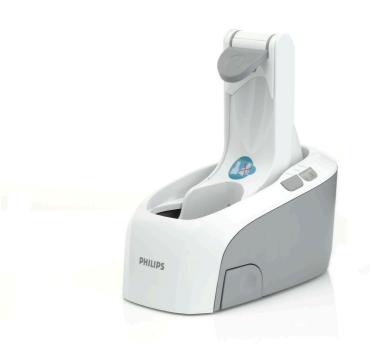

### System to clean and lubricate shaving heads unit Check for compatibility below

Use the Jet Clean system to clean and lubricate the shaving heads unit automatically. It also recharges the battery after every use of your shaver.