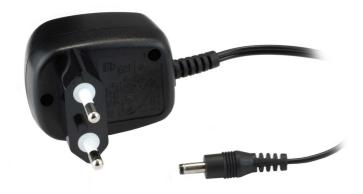

### Check compatibility data

This power cord allows you to power your beard trimmer from the mains current.

#### Ease of using Philips spare parts

• Easily renew your product with original Philips parts

Power plug For QT4045

#### Replaceable part

• Fits product types:: HQT863, QT4045

CRP293/01