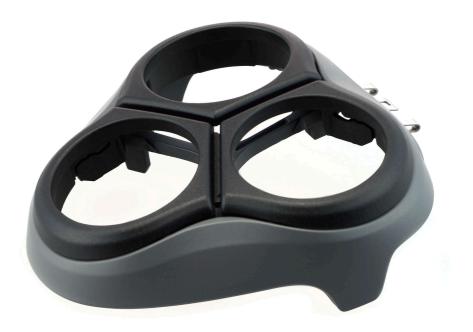

### Bracket

Shaver series 3000

**Grey Black** 

CRP146/01

### Check for compatibility below

This bracket is an essential part of a Philips shaver's shaving head unit. It holds shaving heads in the correct position for a close and comfortable shave every time.

#### Shaver series 3000

Bracket