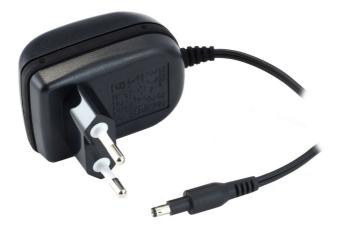

### Check compatibility data

Is the old charging stand of your hair clipper lost or broken? Here you can simply order a new loading station. Indispensable for easy hair clipping!

#### Ease of using Philips spare parts

• Easily renew your product with original Philips parts

Power plug

# Specifications

Replaceable part

Fits product types:: QC5055

CRP335/01