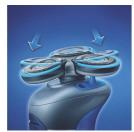

## **Conditioner dispensing system**

NIVEA FOR MEN moisturising shaving conditioner is dispensed directly onto your skin

## Conditioner Dispensing System

NIVEA FOR MEN shaving conditioner is dispensed through the shaving heads directly onto the skin, moisturising it while shaving. The conditioner contains camomile and vitamins to protect your skin against irritation