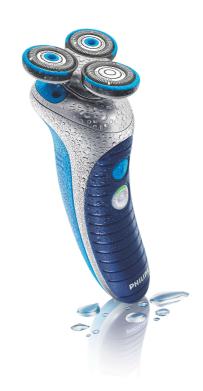

# Smooth shave, healthy skin

## Moisturising and soothing shave

• NIVEA FOR MEN conditioner dispensing system