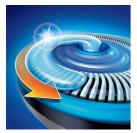

### **Glide rings**

The shaving heads have unique glide rings to help the shaver move smoothly over your face.

## **Superior gliding**

• Glide rings