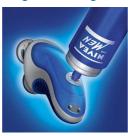

## Conditioner Dispensing System

NIVEA FOR MEN shaving conditioner is dispensed through the shaving heads directly onto the skin, moisturising it while shaving. The conditioner contains camomile and vitamins to protect your skin against irritation

## Easy shaving conditioner refill

• Integrated cartridge refill system

### Integrated cartridge refill system

Simply pump the NIVEA FOR MEN shaving conditioner from the refill can directly into the Philips NIVEA FOR MEN shaver.