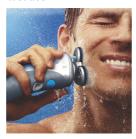

## Shave in or out of the shower

• Wet use

#### Wet use

Use the shaver in the shower to save time and give yourself the fresh sensation of wet shaving.