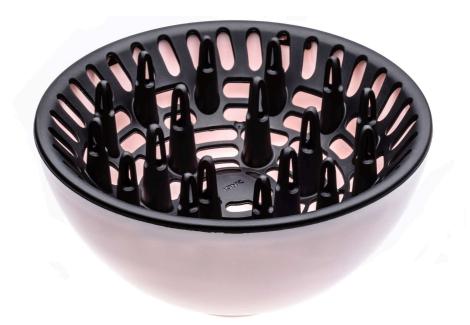

# Replacement diffuser for hairdryer

Check for compatibility below

The diffuser dries hair, reduces frizz and increases volume.

Ease of using Philips spare partsEasily renew your product with original Philips parts

## **Prestige** Diffuser