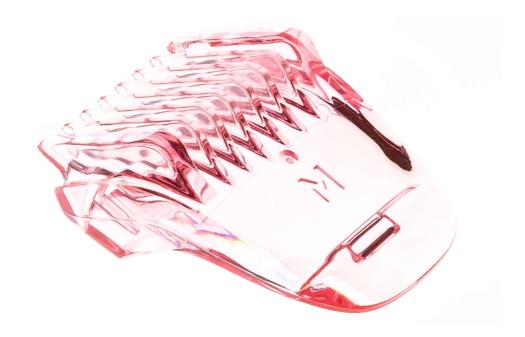

# Part of your bikini trimmer

lay with lengths! Click-on the trimming comb to the trimming head and precisely trim your hair to 3 mm length.