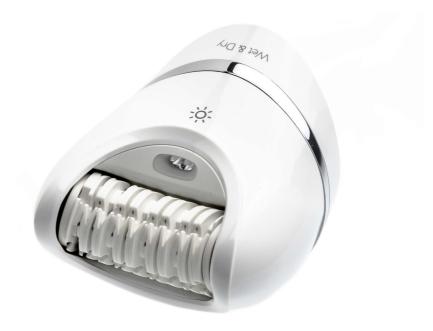

# Replacement epilation head

### Check for compatibility below

The epilation head unit attaches to your epilator's body and works by removing hairs from the roots.

### Replaceable part

for hair removal products: BRE700, BRE710, BRE715, BRE712

© 2024 Koninklijke Philips N.V. All Rights reserved.

Specifications are subject to change without notice. Trademarks are the property of Koninklijke Philips N.V. or their respective owners.