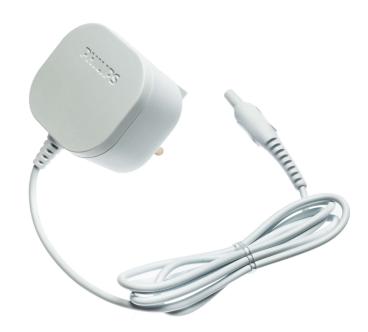

## For easy recharging of your epilator

Find matching products on the specifications tab

This power plug for your epilator can be used in the UK. Lost or broken your old plug? Order a new one here!

Power plug CP0641/01

## Replaceable part

Fits product family: BRE610, BRE620, BRE630, BRE632, BRE640, BRE644, BRE650, BRE652, BRL130, BRL140, BRL160, BRL170

© 2022 Koninklijke Philips N.V. All Rights reserved.

Specifications are subject to change