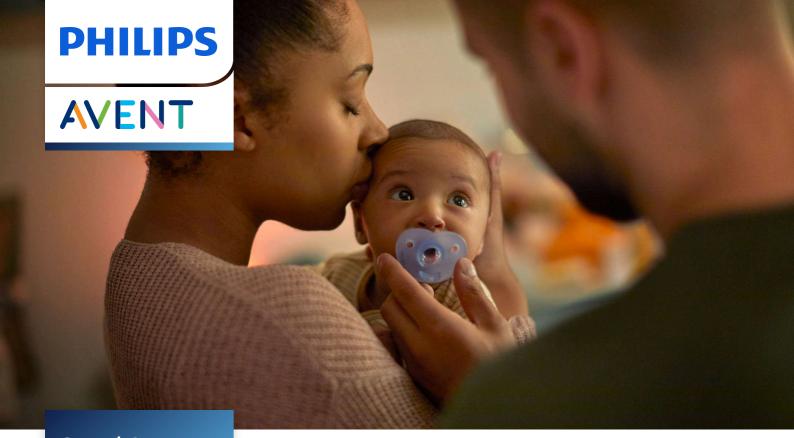

# Comfortably fits the natural curves of your baby's face

### Flexible medical grade silicone

Philips Avent Soothie is designed around the natural contours of your baby's face. Its curved, heart-shaped shield won't bump into their tiny nose. Made from medical grade silicone, Soothie is distributed in hospitals across Europe\*