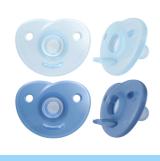

### Soothie

One-piece silicone design

0-6m

BPA-Free

2 pack

SCF099/21

#### **Comfortable design**

- Follows the curves of your baby's face for enhanced comfort
- One-piece design, made from 100% medical grade silicone

#### **Symmetrical-shaped nipple**

• Orthodontic teat

## Specifications

What is included

Soothie soother: 2 pcs

© 2025 Koninklijke Philips N.V. All Rights reserved.

Specifications are subject to change without notice. Trademarks are the property of Koninklijke Philips N.V. or their respective owners.