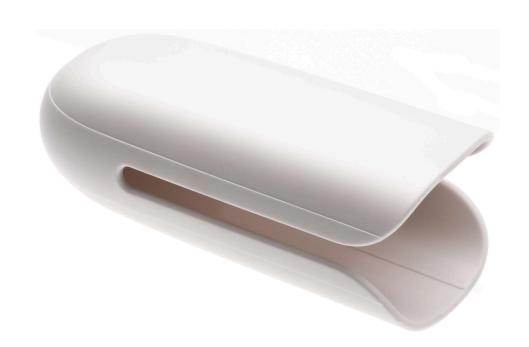

# Locks the Prestige Straightener

Check for compatibility below

The sleeve locks the plates of the Prestige Straightener, keeping it free from moisture and dust.