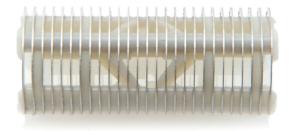

### Replaceable part

CP9159/01

Fits product types: HP6322/00, HP6322/01, HP6322/03, HP6322/52, HP6324/00, HP6324/01, HP6328/00, HP6328/01, HP6328/03, HP6328/52, HP6328/54, HP6328/82

© 2022 Koninklijke Philips N.V. All Rights reserved.