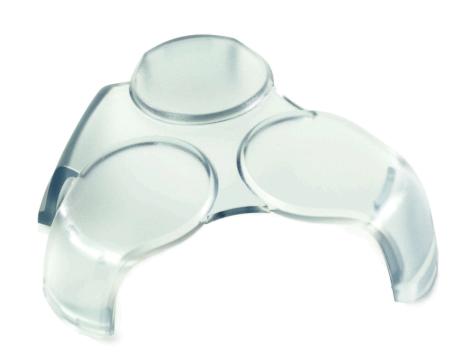

# Protects the heads of your shaver

### Check for compatibility below

This shaving head cap keeps your shaver dust-free and protected during transport. After cleaning your device, place the protecting cap to prevent damage.