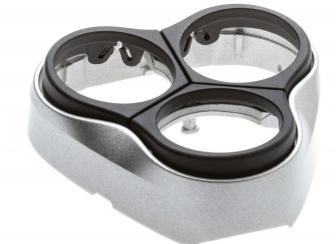

Philips Shaver series 3000 Bracket

CP1565

# Keeps your shaving heads in the correct position

Is your current one lost or broken, but the rest of your shaving device still perfect? Order this bracket.