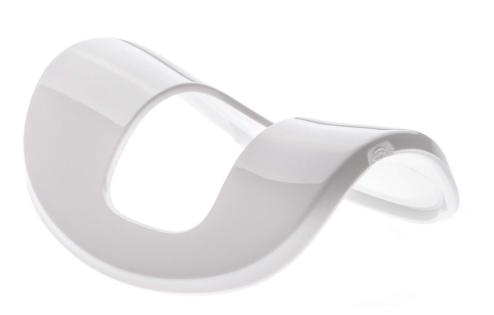

# To replace your current delicate area cap

Find matching products on the specifications tab

A delicate area cap for underarm and bikini hair

Ease of using Philips spare parts

• Easily renew your product with original Philips parts

#### **Replaceable part**

for hair removal products: BRE600, BRE605, BRE610, BRE611, BRE612, BRE620, BRE624, BRE630, BRE631, BRE632, BRE634, BRE635, BRE640, BRE642, BRE644, BRE646, BRE649, BRE650, BRE651, BRE652, BRE700, BRE710, BRE712, BRE715, BRE730, BRE735, BRE740