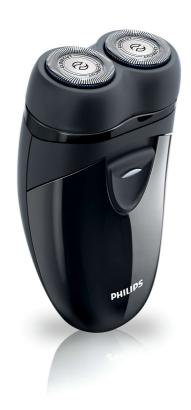

# Close shave for confidence

This Philips electric shaver combines the close cut shaving system with independently floating heads. You can be confident you will look your best - every day

### **Independently floating heads**

Align the razor-sharp blades of the Philips shaver closer to your skin for exceptional closeness; the independently floating heads follow the curves of your face.