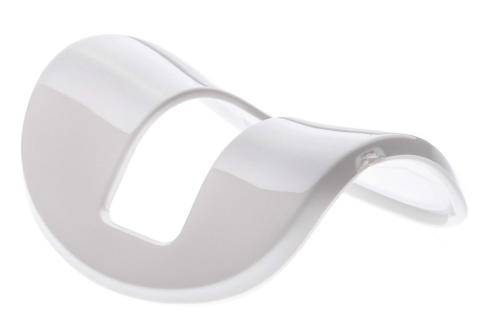

# To replace your current sensitive area cap

Find matching products on the specifications tab

A facial area cap to easily remove unwanted facial hairs

Ease of using Philips spare partsEasily renew your product with original Philips parts

#### Easy replacement of product parts

From time to time your product needs a facelift, and with Philips consumer replacement parts to renew your product, it's never been so easy! All this with guaranteed Philips quality. CP1428/01

#### **Replaceable part**

for hair removal products: BRE600, BRE605, BRE610, BRE611, BRE612, BRE620, BRE624, BRE630, BRE631, BRE632, BRE634, BRE635, BRE640, BRE642, BRE644, BRE646, BRE649, BRE650, BRE651, BRE652, BRE700, BRE710, BRE712, BRE715, BRE730, BRE735, BRE740