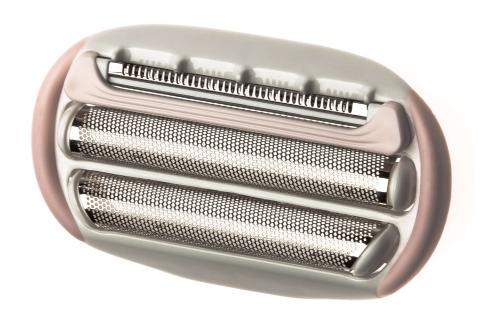

# To replace your current shaving head

Find matching products on the specifications tab

For continuously close shaving

### Easy replacement of product parts

From time to time your product needs a facelift, and with Philips consumer replacement parts to renew your product, it's never been so easy! All this with guaranteed Philips quality.