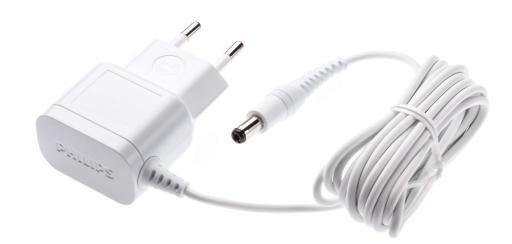

# Connects your epilator to a mains socket

### Check for compatibility below

This power adapter connects your epilator to mains power so you can use your device without batteries.

#### Replaceable part

Fits product types: BRE224 BRE235 BRE255 BRE256 BRE275 BRE285

© 2024 Koninklijke Philips N.V. All Rights reserved.

Specifications are subject to change without notice. Trademarks are the property of Koninklijke Philips N.V. or their respective owners.