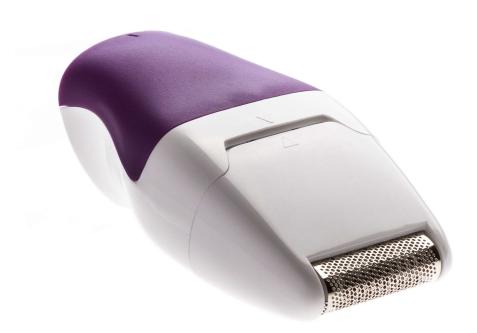

# Part for your bikini trimmer

To replace your current mini shaving head

### **Easy replacement of product parts**

From time to time your product needs a facelift, and with Philips consumer replacement parts to renew your product, it's never been so easy! All this with guaranteed Philips quality.