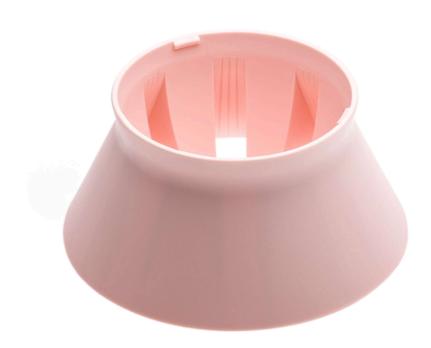

### Check for compatibility below

The hairdryer nozzle helps hot air flow as you dry hair, reducing frizz and increasing volume.

#### **Ease of using Philips spare parts**

• Easily renew your product with original Philips parts

Drying nozzle

Highlights