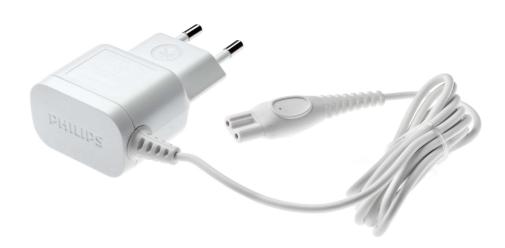

# Part of your epilator

Is your current one lost or broken, but the rest of your epilating device still perfect? Order this power plug here.

### Replaceable part

for hair removal products: HP6516, HP6520, HP6521, HP6522, HP6523, HP6524, HP6525, HP6527, HP6553

© 2022 Koninklijke Philips N.V. All Rights reserved.

Specifications are subject to change without notice. Trademarks are the property of Koninklijke Philips N.V. or their respective owners.