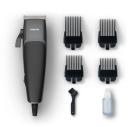

# Hairclipper series 3000

Copper motor coil

Durable, steel blades

2.4m cord

4 click-on combs

HC3100/13

## 4 click-on hair combs

The clipper comes with 4 click-on hair combs. Select a desired length with each different comb and achieve a consistent smooth, even trim, time after time.

#### **Accessories**

Maintenance: Cleaning brush, Lubrication oil

Attachments: 4 hair combs Power cord: Extra long 2.4 m

### **Cutting system**

Cutting element: Stainless steel blades

Cutter width: 41mm

Length selection: Thumb lever

© 2024 Koninklijke Philips N.V. All Rights reserved.

Specifications are subject to change without notice. Trademarks are the property of Koninklijke Philips N.V. or their respective owners.