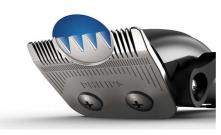

### Stainless steel blades

Philips steel blades are designed to withstand chip and cracks, lasting up to 4 times longer\*.

# Adjustable blades

With a convenient thumb lever adjustment the blades can be set to achieve a bold cut as well as stubble trim without using a comb.

Additional combs will give you additional freedom to play with multiple hair styles.

### **Cutting system**

Cutting element: Stainless steel blades

Cutter width: 41mm

Length selection: Thumb lever

© 2024 Koninklijke Philips N.V. All Rights reserved.

Specifications are subject to change without notice. Trademarks are the property of Koninklijke Philips N.V. or their respective owners.