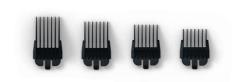

## 4 click-on hair combs

The clipper comes with 4 click-on hair combs. Select a desired length with each different comb and achieve a consistent smooth, even trim, time after time.

#### **Accessories**

Maintenance: Cleaning brush, Lubrication oil

Attachments: 4 hair combs Power cord: Extra long 2.4 m