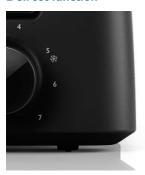

### Variable browning control

Variable browning control for individual preference.

#### Reheat

To refresh and warm toast in seconds.