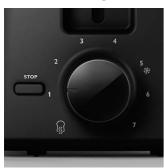

#### **Defrost function**

Defrost and toast bread straight from frozen.

#### High lift feature

High lift feature to easily remove smaller pieces of bread.

#### **Cancel function**

Cancel to stop toasting at any moment you like.