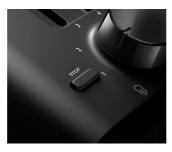

#### **Cancel function**

Cancel to stop toasting at any moment you like.

#### Reheat

To refresh and warm toast in seconds.