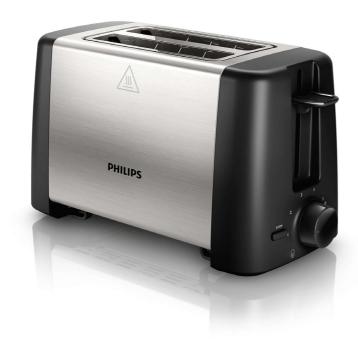

Philips Daily Collection Toaster

Metal Compact

HD4825/90

### In a compact metal design

Enjoy great toast no matter fresh or frozen bread with this compact toaster. Features an extended heating platform for more even toasting, defrost to toast straight from frozen and variable browning control for individual preference.