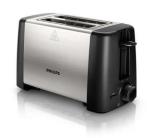

Philips Daily Collection Toaster

Metal Compact

HD4825/90

### In a compact metal design

Enjoy great toast no matter fresh or frozen bread with this compact toaster. Features an extended heating platform for more even toasting, defrost to toast straight from frozen and variable browning control for individual preference.