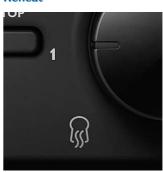

and toast bread straight from frozen
- · Variable browning control for individual preference
- To refresh and warm toast



# Highlights

#### **Extended heating**

Extended heating platform for a more even browning of toast.

#### **Defrost function**



Defrost and toast bread straight from frozen.

### Variable browning control



Variable browning control for individual preference.

#### High lift feature



High lift feature to easily remove smaller pieces of bread.

#### **Cancel function**



Cancel to stop toasting at any moment you like.

#### Crumb tray for easy cleaning



Easy release crumb tray for easy cleaning.

#### **Compact design**



Compact design to save space on your counter top.

#### **Cord storage**



Cord storage to neatly store away your toaster.

#### Reheat



To refresh and warm toast in seconds.

# **Specifications**

Weight and dimensions
• Product dimensions (W x D x H): 265x157x130 mm

#### **Technical specifications**

- Voltage: 220-240 VPower: 800 W • Frequency: 50/60 Hz
- **General specifications**
- Automatic safety shut-off

- Cancel button
- High lift function
- Adjustable browning

#### **Design specifications**

- Color(s): Black and stainless steel
- Materials: Metal housing, plastic knobs/handles

#### **General specifications**

Cord storage



Issue date 2022-09-22

Version: 3.3.1

© 2022 Koninklijke Philips N.V. All Rights reserved.

Specifications are subject to change without notice. Trademarks are the property of Koninklijke Philips N.V. or their respective owners.