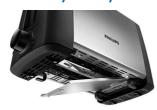

#### High lift feature

High lift feature to easily remove smaller pieces of bread.

#### Easy to experience

- High lift feature to easily remove smaller pieces of bread
- · Cancel to stop toasting at any moment you like
- Easy release crumb tray for easy cleaning
- Compact design to save space on your counter top
- · Cord storage to neatly store away your toaster