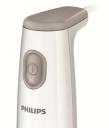

#### 2-button release system

With the 2-button release system of the Philips handblender it is easy to remove the blending bar for easy cleaning.

### **General specifications**

- Detachable shaft: With 2 buttons
- Speed setting: 1

Strong 550 W motor for the toughest ingredients.