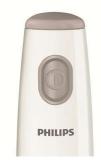

#### **Single switch**

Single switch for easy use.

#### Slim-grip

The Daily Collection Hand blender has a slim-grip to fit any hand.