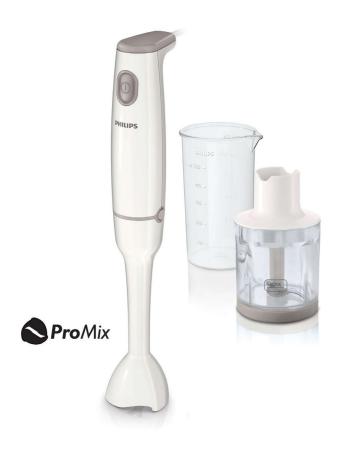

Healthy homemade food made easy

## For perfectly blended soups and chopped herbs

The Philips Daily Collection Hand blender combines 550 Watt power with an uniquely designed blending foot and chopper accessory. Giving a wonderfully smooth result for soups and chopped herbs. Preparing healthy food has never been so easy!

#### Enjoy a variety of recipes

· Chopper to chop herbs, nuts, cheese, chocolate and onions

Philips Daily Collection Hand blender

**550 W, plastic bar** ProMix 0,5 L Beaker, chopper 1 speed

#### **Accessories**

- Beaker: 0.5 L
- Chopper: Compact chopper
- **Technical specifications**
- Power: 550 W
- Voltage: 220V-240 V • Frequency: 50/60 Hz

#### **Compact chopper accessory**

550W

With the compact chopper accessory of the Philips hand blender you can chop herbs, nuts, cheese, chocolate and onions.

Issue date 2023-04-02 Version: 1.1.2

© 2023 Koninklijke Philips N.V. All Rights reserved. Specifications are subject to change without notice. Trademarks are the property of Koninklijke Philips N.V. or their respective owners.