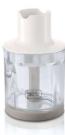

#### **Compact chopper accessory**

550W

With the compact chopper accessory of the Philips hand blender you can chop herbs, nuts, cheese, chocolate and onions.

Issue date 2023-04-02 Version: 1.1.2

© 2023 Koninklijke Philips N.V. All Rights reserved. Specifications are subject to change without notice. Trademarks are the property of Koninklijke Philips N.V. or their respective owners.