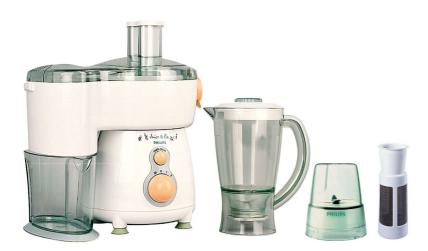

Philips Blender and Juicer

### Create healthy smoothies and juices

300 W blender and juice extractor with 2 speed settings and pulse, QuickClean function, detachable knife unit and 1.5 I blender jar. 0.7 I juice jug included.

#### **Accessories**

· Cleaning brush

- Blender jar
- Juice jug