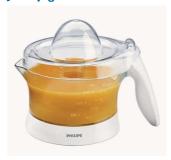

#### **Easy serving**

• 600 ml juice jug

### Juice jug

Keep your juice fresh for longer in this juice jug.