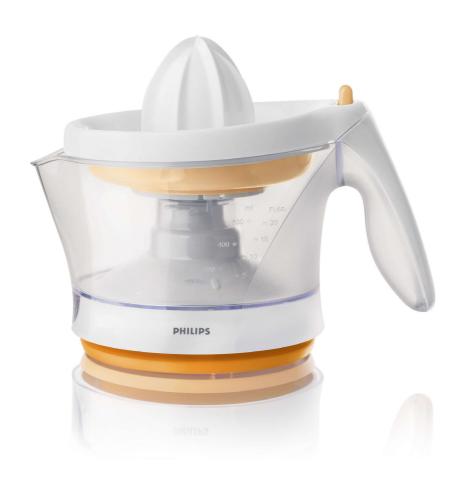

Philips Citrus press

0.6 L 25 W Pulp selector Auto reverse

HR2744

# Enjoy fresh juice in seconds

You choose smooth or pulpy juice

A bright and colorful citrus press with an adjustable pulp selector to adjust the amount of pulp in your juice to your personal taste.