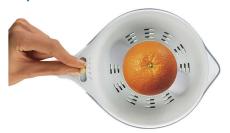

### You choose smooth or pulpy juice

• Pulp selector

### **Pulp selector**

For smooth or pulpy juice.