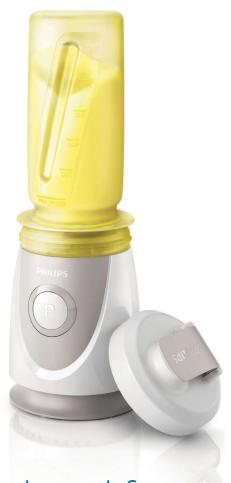

# Fast, fresh and fun

'On the Go' Bottle accessory for your Mini Blender

Extra 'On the Go' bottle to prepare shakes and smoothies for all members of the family

### Convenient On-the-go bottle

Thanks to its On-the-Go bottle you can enjoy of all your beverages everywhere.

**Seal ring with easy release** Security anti-leakage seal ring with easy release.

**Security lid locking**Security lid locking for leakage prevention.