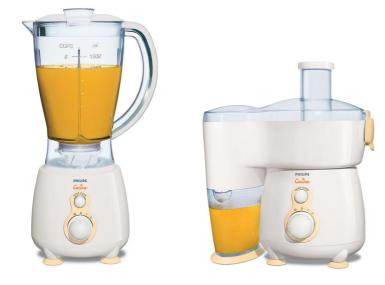

Philips Blender and Juicer

300W 1.5L blender with filter

### Create healthy smoothies and juices

300 W blender and juice extractor with 2 speed settings and pulse, QuickClean function, detachable knife unit, fruit filter and 1.5 I blender jar.

Makes more juice

- Makes more juice thanks to micro mesh filter
- Prepare fruit juices and smoothies
- Juicer and blender all in one
- 2 speeds and pulse

Clear juice from your blender

• Filter for clear juice