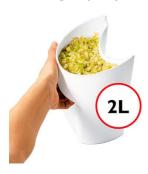

#### **Extra large capacity**

2 I pulp container and 1,25 I juice jug allow you to juice more juice in one go.