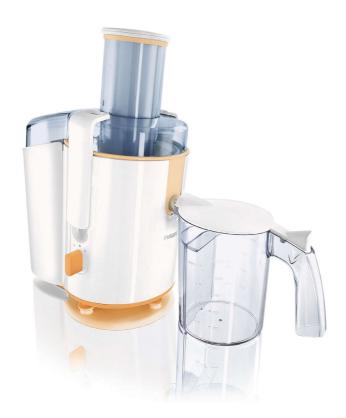

Philips Pure Essentials Collection Juicer

650 W

2 L XL tube

HR1858/00

# Perfect juice instantly

Swallows whole fruit and squeezes every drop

Juicing has never been easier. With its large feeding tube that swallows whole fruit and vegetable so there is no need to pre-cut. The powerful 650 W motor together with the unique micro-mesh filter will squeeze juice to the very last drop.

#### **Extra large capacity**

2 I pulp container and 1,25 I juice jug allow you to juice more juice in one go.

#### **Accessories**

Juice jug