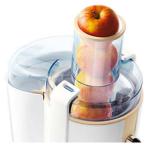

#### No pre-cutting needed

• No pre-cutting thanks to extra large feeding tube

#### Extra large feeding tube

The extra large feeding tube swallows whole fruit and vegetables so you don't need to cut or chop them anymore.