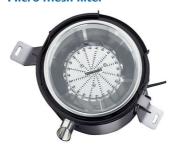

### Makes more juice

- Micro mesh filter made of stainless steel
- · Continuous juicing thanks to extra large capacity

#### Micro mesh filter

Micro mesh filter made of stainless steel