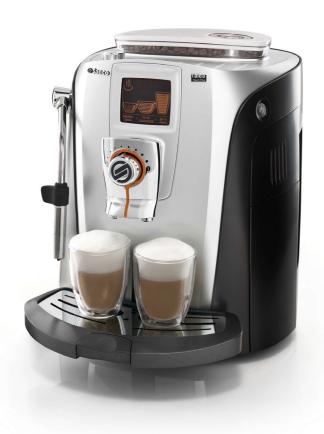

Saeco Talea Super-automatic espresso machine

- Touch
- Plus

RI9828/47

# Cafè-enjoyment in elegance awaits you

# Enjoy your full customized espresso

Talea standard line