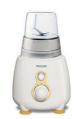

Makes more juice

- Makes more juice thanks to micro mesh filter
- Prepare fruit juices and smoothies
- Juicer and blender all in one
- 2 speeds and pulse

For perfect grindingMill for grinding ingredients

### Mill for grinding ingredients

Grind any dry ingredient such as coffee, herbs, spices and cereals.

Issue date 2022-06-30

Version: 1.1.1

© 2022 Koninklijke Philips N.V. All Rights reserved. Specifications are subject to change without notice.