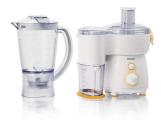

Philips Viva Collection Blender and Juicer

# Create healthy smoothies, juices and spices

The 300 W Philips blender and juice extractor with 2 speed settings and pulse, QuickClean function, detachable knife unit, mill and 1.5 I blender jar. 0.7 I juice jug included.

Makes more juice

- Makes more juice thanks to micro mesh filter
- Prepare fruit juices and smoothies
- Juicer and blender all in one
- 2 speeds and pulse

For perfect grindingMill for grinding ingredients

**300 W** Juicer, blender & mill

HR1841/55

# **General specifications**

- Speed setting: 2
- Safety clamps
- Suction feet
- Accessories
- Blender jar

- Cleaning brush
- Juice jug
- Mill