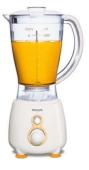

Makes more juice

- Makes more juice thanks to micro mesh filter
- Prepare fruit juices and smoothies
- Juicer and blender all in one
- 2 speeds and pulse

For perfect grindingMill for grinding ingredients

## Juicer and blender all in one

You can prepare any juice or smoothie easily.