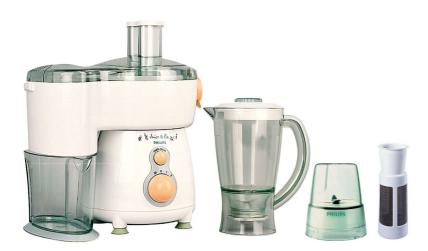

Philips Blender and Juicer

#### 300W

1.5L blender with mill and filter

HR1843/00

### Create healthy smoothies and juices

300 W blender and juice extractor with 2 speed settings and pulse, QuickClean function, detachable knife unit and 1.5 I blender jar. 0.7 I juice jug included.

#### **Accessories**

· Blender jar

- Cleaning brush
- Juice jug