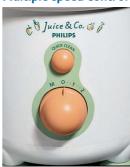

#### **General specifications**

• Speed setting: 2

Safety clamps

• Suction feet

#### **Multiple speed control**

Fast processing and cleaning.

Issue date 2022-06-30

Version: 1.1.1

© 2022 Koninklijke Philips N.V. All Rights reserved.

Specifications are subject to change without notice. Trademarks are the property of Koninklijke Philips N.V. or their respective owners.