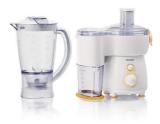

### Create healthy smoothies, juices and spices

The 300 W Philips blender and juice extractor with 2 speed settings and pulse, QuickClean function, detachable knife unit, mill and 1.5 I blender jar. 0.7 I juice jug included.

Makes more juice

- Makes more juice thanks to micro mesh filter
- Prepare fruit juices and smoothies
- Juicer and blender all in one
- 2 speeds and pulse

For perfect grindingMill for grinding ingredients

**300 W** Juicer, blender & mill

HR1841/55