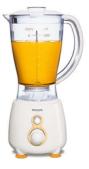

Makes more juice

- Makes more juice thanks to micro mesh filter
- Prepare fruit juices and smoothies
- Juicer and blender all in one
- 2 speeds and pulse

For perfect grindingMill for grinding ingredients

### Makes more juice thanks to micro mesh filter

Unique micro mesh filter made of stainless steel squeezes every drop and gives you more juice.