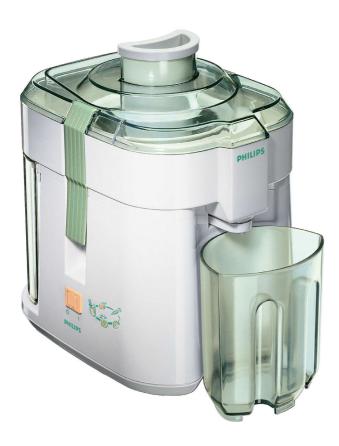

### Easy to serve. Easy to store

With this juicer you can make delicious fresh juice easily. And due to its compact design it's very easy to store too.

- Easy serving
- Easy serving with 500 ml detachable juice jug
- **Continuous juicing**
- Juice continuously using the 500ml detachable pulp container

### Highlights

Juice jug Easy serving with 500 ml detachable juice jug.

Detachable pulp container Juice continuously using the 500 ml detachable pulp container.

Issue date 2022-06-30

© 2022 Koninklijke Philips N.V. All Rights reserved.